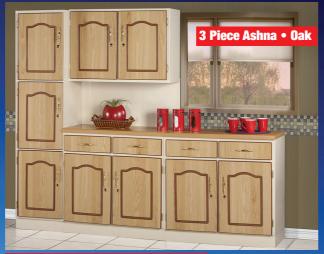

Ashna Range - 32mm Post Form Top Available as Carina Oak with 16mm top

Available in White, Blue, Green & Beige

Available as Carina Imbuia with 16mm top

Available in Red, Blue & Black