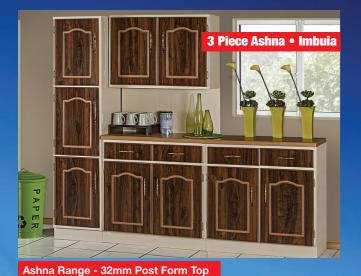

Ashna Range - 32mm Post Form Top Available as Carina Oak with 16mm top

Available in White, Blue, Green & Beige

Available as Carina Imbuia with 16mm top

Available in Red, Blue & Black