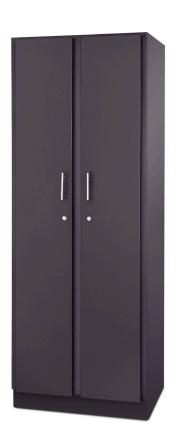

# Built-In Cupboards

### Black

- Steel Carcass
- Steel Doors
- Wide range of handles to choose from