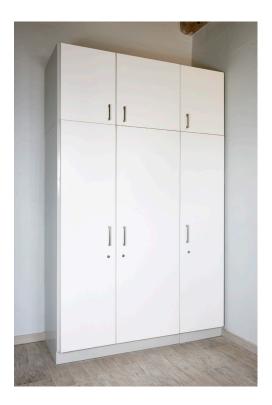

# Built-In Cupboards

## White

- Steel Carcass
- Melamine Doors
- Wide range of handles to choose from