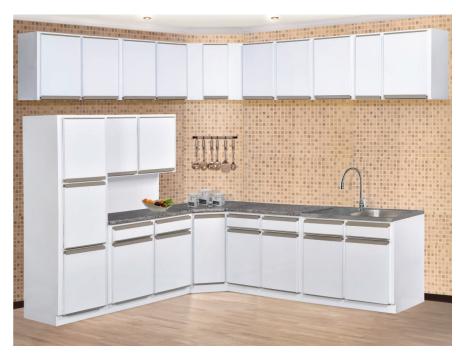

## **Grab Handle Range**

#### Classic & Timeless

- White Finish
- Grey grab handles
- Carcass and grab handle colours can be changed to suit client specification
- Worktops are optional extra,
  Choice between
  32mm post formed
  30mm stainless steel
  or 30mm granite tops

460 Single Bowl Sink Unit

900 Sink Unit

1200 Sink Unit

Grocery / Broom Unit

300 Floor Unit

4 Drawer Floor Unit

Floor Corner Unit

1050 Reach-in Floor Unit

1050 Reach-in Floor Unit (with 1200 floor unit alongside)

1050 2 Door 2 Drawer Floor Unit

1800 Unit with Drop in Sink

Sturdy and Robust Hinge Doors

Additional sizes available - Visit our website for full details