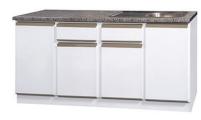

460 Single Bowl Sink Unit

900 Sink Unit

1200 Sink Unit

Grocery / Broom Unit

300 Floor Unit

4 Drawer Floor Unit

Floor Corner Unit

1050 Reach-in Floor Unit

1050 Reach-in Floor Unit (with 1200 floor unit alongside)

1050 2 Door 2 Drawer Floor Unit

1800 Unit with Drop in Sink

Sturdy and Robust Hinge Doors

Additional sizes available - Visit our website for full details