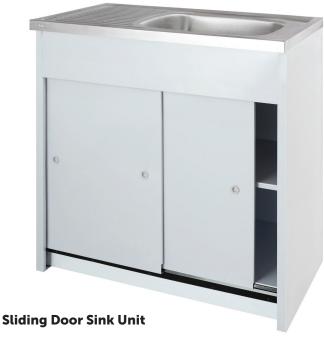

- Stainless Steel Sink
- 30mm Rustenburg Granite Top

- Stainless Steel Sink
- Robust Sliding Door
- Available in Popular Sizes