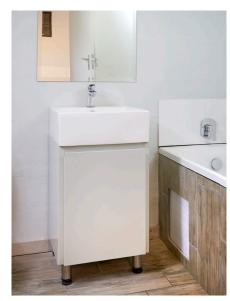

## Vanity Cabinets

- Custom Elegant Design
- Powder Coated Steel Cabinet
- Silver Leg Finish
- Manufactured to client specification