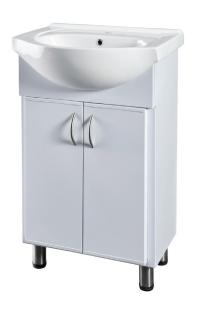

## Vanity Cabinets

- Custom Elegant Design
- Powder Coated Steel Cabinet
- Silver Leg Finish
- Manufactured to client specification