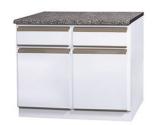

460 Single Bowl Sink Unit

900 Sink Unit

1200 Sink Unit

Grocery / Broom Unit

300 Floor Unit

4 Drawer Floor Unit

Floor Corner Unit

1050 Reach-in Floor Unit

1050 Reach-in Floor Unit (with 1200 floor unit alongside)

1050 2 Door 2 Drawer Floor Unit

1800 Unit with Drop in Sink

Sturdy and Robust Hinge Doors

Additional sizes available - Visit our website for full details