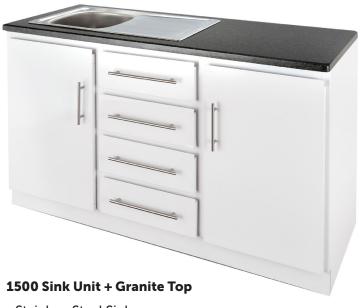

460 Single Bowl Sink Unit

900 Sink Unit

1200 Sink Unit

Grocery / Broom Unit

300 Floor Unit

4 Drawer Floor Unit

Floor Corner Unit

1050 Reach-in Floor Unit

- Stainless Steel Sink
- 30mm Rustenburg Granite Top

- Stainless Steel Sink
- Robust Sliding Door
- Available in Popular Sizes