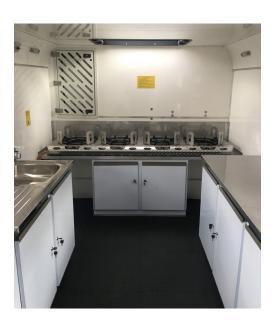

#### **Mobile Food Truck Units**

- Various Sizes
- Powder Coated Steel Cabinet
- Stainless steel worktops