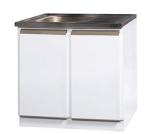

460 Single Bowl Sink Unit

900 Sink Unit

1200 Sink Unit

Grocery / Broom Unit

300 Floor Unit

4 Drawer Floor Unit

Floor Corner Unit

1050 Reach-in Floor Unit

- Stainless Steel Sink
- 30mm Rustenburg Granite Top

- Stainless Steel Sink
- Robust Sliding Door
- Available in Popular Sizes