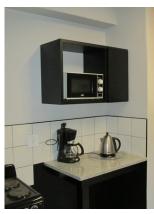

# **Black Range**

#### **Modern & Contemporary**

- Steel Units
- Black Matt Finish
- Silver Leg Finish
- Panel Doors
- Panel Handles
- Kick-plate (Optional)
- Granite, Post Form or Stainless Steel Tops (Optional)

#### **Ideal for Student Accomodation**