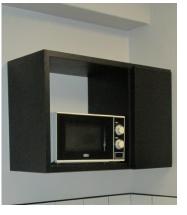

# **Black Range**

#### **Modern & Contemporary**

- Steel Units
- Black Matt Finish
- Silver Leg Finish
- Panel Doors
- Panel Handles
- Kick-plate (Optional)
- Granite, Post Form or Stainless Steel Tops (Optional)

#### **Ideal for Student Accomodation**