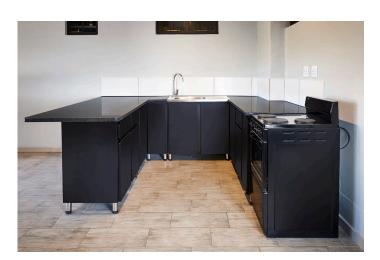

# **Black Range**

#### **Modern & Contemporary**

- Steel Units
- Black Matt Finish
- Silver Leg Finish
- Panel Doors
- Panel Handles
- Kick-plate (Optional)
- Granite, Post Form or Stainless Steel Tops (Optional)

#### **Ideal for Student Accomodation**