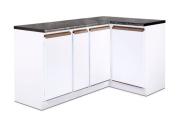

460 Single Bowl Sink Unit

900 Sink Unit

1200 Sink Unit

Grocery / Broom Unit

300 Floor Unit

4 Drawer Floor Unit

Floor Corner Unit

1050 Reach-in Floor Unit

1050 Reach-in Floor Unit (with 1200 floor unit alongside)

1050 2 Door 2 Drawer Floor Unit

1800 Unit with Drop in Sink

Sturdy and Robust Hinge Doors

Additional sizes available - Visit our website for full details