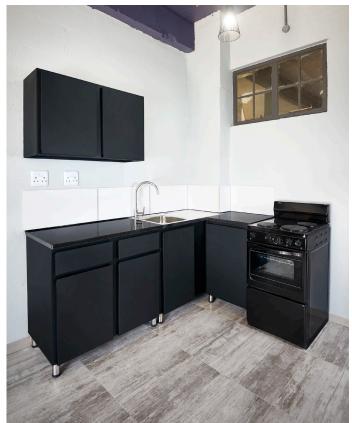

# **Black Range**

#### **Modern & Contemporary**

- Steel Units
- Black Matt Finish
- Silver Leg Finish
- Panel Doors
- Panel Handles
- Kick-plate (Optional)
- Granite, Post Form or Stainless Steel Tops (Optional)

#### **Ideal for Student Accomodation**