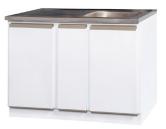

460 Single Bowl Sink Unit

900 Sink Unit

1200 Sink Unit

Grocery / Broom Unit

300 Floor Unit

4 Drawer Floor Unit

Floor Corner Unit

1050 Reach-in Floor Unit

1050 Reach-in Floor Unit (with 1200 floor unit alongside)

1050 2 Door 2 Drawer Floor Unit

1800 Unit with Drop in Sink

Sturdy and Robust Hinge Doors

Additional sizes available - Visit our website for full details