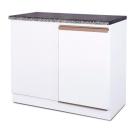

460 Single Bowl Sink Unit

900 Sink Unit

1200 Sink Unit

Grocery / Broom Unit

300 Floor Unit

4 Drawer Floor Unit

Floor Corner Unit

1050 Reach-in Floor Unit

1050 Reach-in Floor Unit (with 1200 floor unit alongside)

1050 2 Door 2 Drawer Floor Unit

1800 Unit with Drop in Sink

Sturdy and Robust Hinge Doors

Additional sizes available - Visit our website for full details