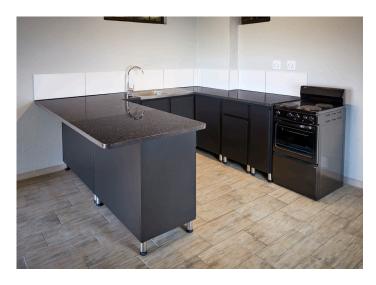

# **Black Range**

#### **Modern & Contemporary**

- Steel Units
- Black Matt Finish
- Silver Leg Finish
- Panel Doors
- Panel Handles
- Kick-plate (Optional)
- Granite, Post Form or Stainless Steel Tops (Optional)

#### **Ideal for Student Accomodation**