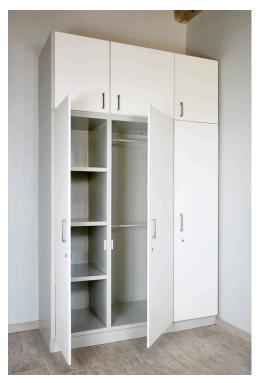

# Built-In Cupboards

## White

- Steel Carcass
- Melamine Doors
- Wide range of handles to choose from