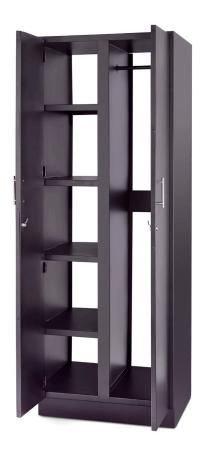

# Built-In Cupboards

### Black

- Steel Carcass
- Steel Doors
- Wide range of handles to choose from